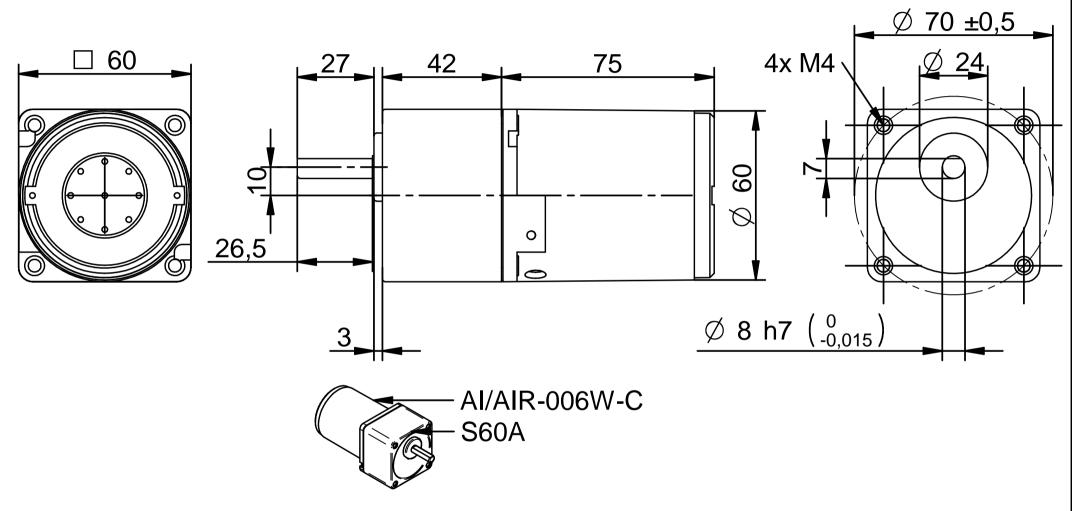

Label

Article No.

Date: YY.MM.DD www.transmotec.com

| TRANSMOTEC www.transmotec.com | Article No.<br>AI/AIR-006W-C with S60A |            |                       |           | Base model |           |          |
|-------------------------------|----------------------------------------|------------|-----------------------|-----------|------------|-----------|----------|
|                               | Scale 1:1.33                           | Projection | Dimension units<br>mm | Date 2024 | -08-05     | Rev. Date | Rev. No. |